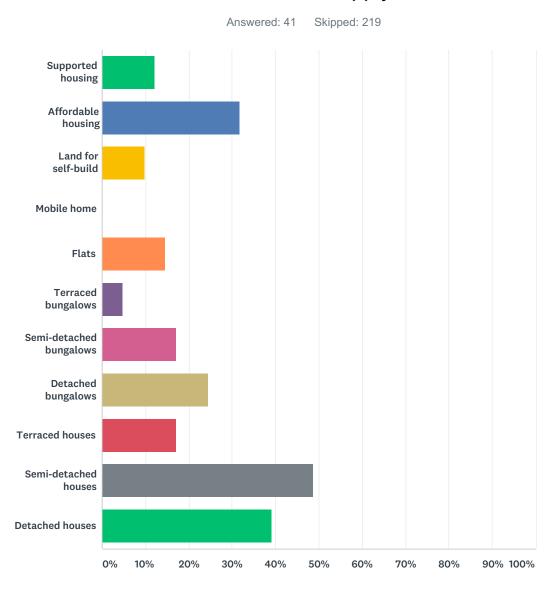

# Q15 What type of accommodation do you think Pannal & Burn Bridge Parish needs? Tick all boxes that apply(See Appendix for information on affordable and self-build housing)

| RESPONSES |                                                                  |
|-----------|------------------------------------------------------------------|
| 37.30%    | 91                                                               |
| 15.57%    | 38                                                               |
| 40.57%    | 99                                                               |
| 7.38%     | 18                                                               |
| 12.30%    | 30                                                               |
| 6.97%     | 17                                                               |
| 22.54%    | 55                                                               |
| 29.51%    | 72                                                               |
|           | 37.30%<br>15.57%<br>40.57%<br>7.38%<br>12.30%<br>6.97%<br>22.54% |

| Terraced houses        | 14.34% | 35 |
|------------------------|--------|----|
| Semi-detached houses   | 25.82% | 63 |
| Detached houses        | 20.90% | 51 |
| Total Respondents: 244 |        |    |