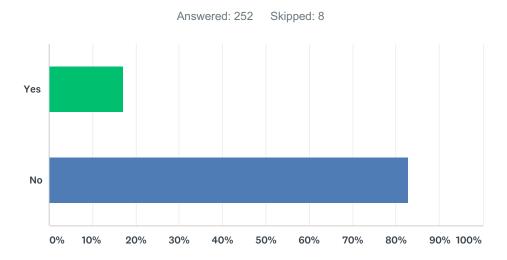

## Q12 Have any members of your household left the parish in the last 5 years?

| ANSWER CHOICES | RESPONSES |     |
|----------------|-----------|-----|
| Yes            | 17.06%    | 43  |
| No             | 82.94%    | 209 |
| TOTAL          |           | 252 |