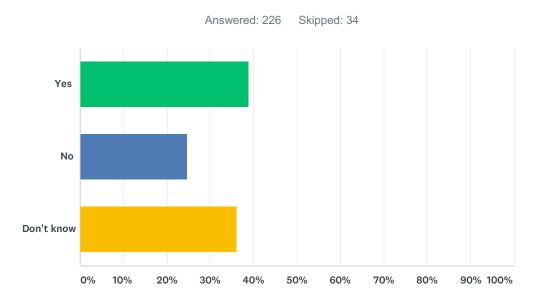

# Q18 Would you support the idea of a Community Land Trust for Pannal & Burn Bridge Parish? (See Appendix for information on Community Land Trusts)

| ANSWER CHOICES | RESPONSES |     |
|----------------|-----------|-----|
| Yes            | 38.94%    | 88  |
| No             | 24.78%    | 56  |
| Don't know     | 36.28%    | 82  |
| TOTAL          |           | 226 |