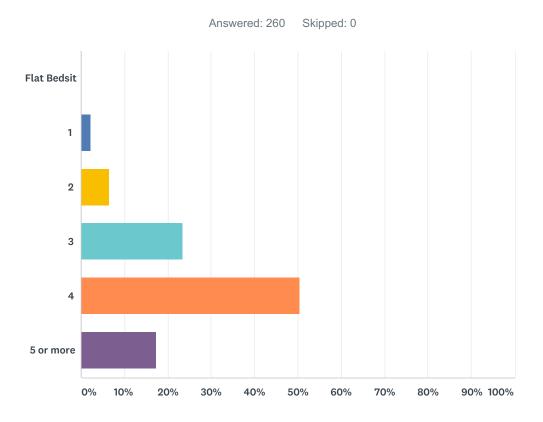

# Q3 How many bedrooms are in your present household? Tick only one box

| ANSWER CHOICES | RESPONSES |     |
|----------------|-----------|-----|
| Flat Bedsit    | 0.00%     | 0   |
| 1              | 2.31%     | 6   |
| 2              | 6.54%     | 17  |
| 3              | 23.46%    | 61  |
| 4              | 50.38%    | 131 |
| 5 or more      | 17.31%    | 45  |
| TOTAL          |           | 260 |