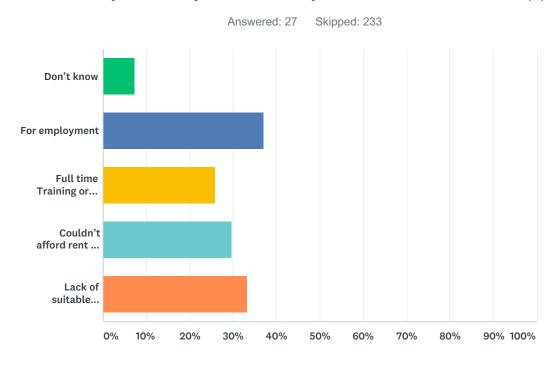

### Q13 If yes, why did they move away? Tick all boxes that apply

| ANSWER CHOICES                   | RESPONSES |    |
|----------------------------------|-----------|----|
| For employment                   | 48.57%    | 17 |
| Full time Training or Education  | 57.14%    | 20 |
| Couldn't afford rent or mortgage | 14.29%    | 5  |
| Lack of suitable housing         | 8.57%     | 3  |
| Total Respondents: 35            |           |    |