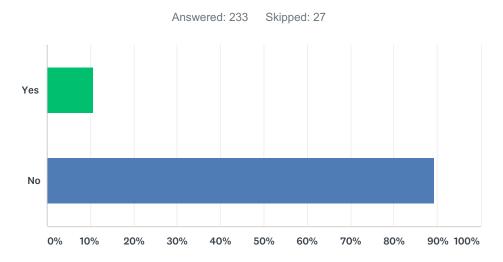

## Q12 Have any members of your household left the parish in the last 5 years?

| ANSWER CHOICES | RESPONSES |     |
|----------------|-----------|-----|
| Yes            | 17.06%    | 43  |
| No             | 82.94%    | 209 |
| TOTAL          |           | 252 |