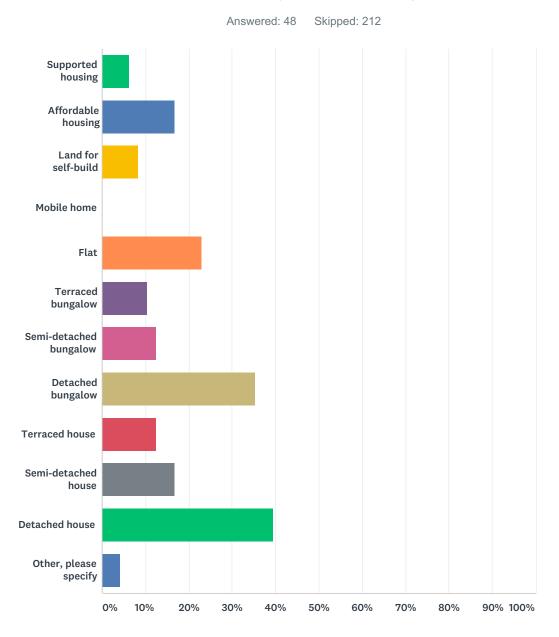

## Q2 What type of property is your home? Tick only one box

| ANSWER CHOICES         | RESPONSES |     |
|------------------------|-----------|-----|
| Flat                   | 2.70%     | 7   |
| Mobile home            | 0.00%     | 0   |
| Terraced bungalow      | 0.00%     | 0   |
| Semi-detached bungalow | 0.39%     | 1   |
| Detached bungalow      | 12.36%    | 32  |
| Terraced house         | 5.41%     | 14  |
| Semi-detached house    | 9.65%     | 25  |
| Detached house         | 69.50%    | 180 |
| TOTAL                  |           | 259 |