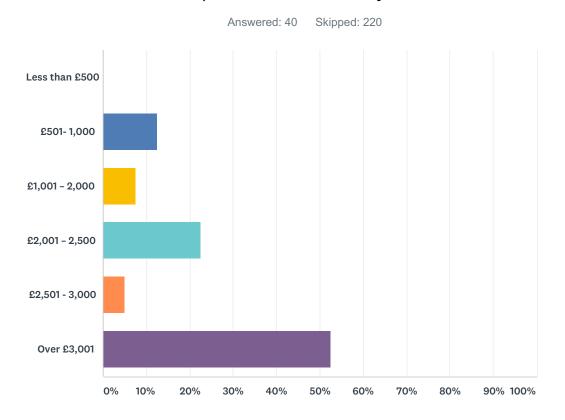

# Q10 What is your total household income (all income earners) before tax but not including benefits? Tick only one box

| ANSWER CHOICES      | RESPONSES |     |
|---------------------|-----------|-----|
| Less than £25,000   | 15.89%    | 34  |
| £25,001 - £50,000   | 30.84%    | 66  |
| £50,001 - £100,000  | 32.71%    | 70  |
| £101,000 - £150,000 | 9.35%     | 20  |
| £151,000 - £200,000 | 5.14%     | 11  |
| Over £200,000       | 6.07%     | 13  |
| TOTAL               |           | 214 |