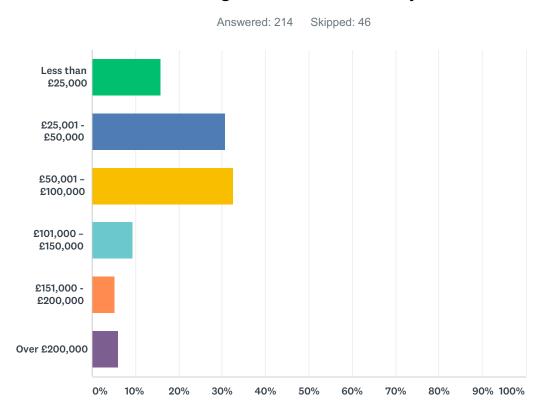

# Q10 What is your total household income (all income earners) before tax but not including benefits? Tick only one box

| ANSWER CHOICES      | RESPONSES |     |
|---------------------|-----------|-----|
| Less than £25,000   | 15.89%    | 34  |
| £25,001 - £50,000   | 30.84%    | 66  |
| £50,001 - £100,000  | 32.71%    | 70  |
| £101,000 - £150,000 | 9.35%     | 20  |
| £151,000 - £200,000 | 5.14%     | 11  |
| Over £200,000       | 6.07%     | 13  |
| TOTAL               |           | 214 |