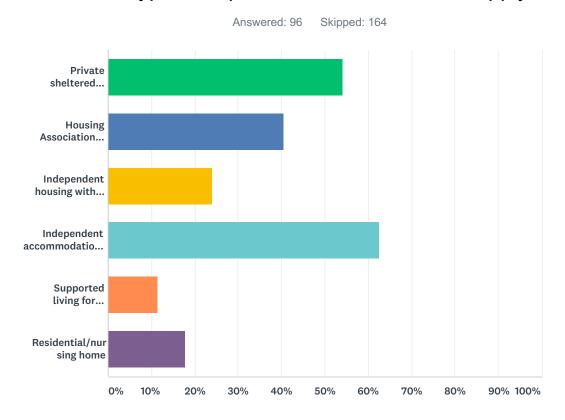

### Q16 If you think Pannal & Burn Bridge Parish needs supported housing, what type is required? Tick all boxes that apply

| ANSWER CHOICES                                          | RESPONSES |
|---------------------------------------------------------|-----------|
| Private sheltered (warden-assisted housing)             | 54.17% 52 |
| Housing Association sheltered (warden-assisted) housing | 40.63% 39 |
| Independent housing with live-in carer                  | 23.96% 23 |
| Independent accommodation with care support             | 62.50% 60 |
| Supported living for adults with learning disabilities  | 11.46% 11 |
| Residential/nursing home                                | 17.71% 17 |
| Total Respondents: 96                                   |           |