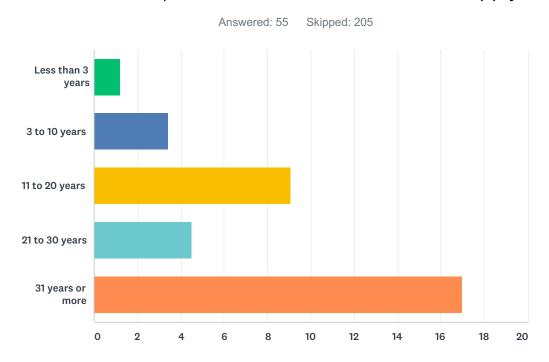

# Q6 How many years have you lived in Pannal & Burn Bridge Parish? Tick only one box

| ANSWER CHOICES    | RESPONSES |     |
|-------------------|-----------|-----|
| Less than 3 years | 10.55%    | 27  |
| 3 to 10 years     | 19.53%    | 50  |
| 11 to 20 years    | 21.48%    | 55  |
| 21 to 30 years    | 21.09%    | 54  |
| 31 years or more  | 27.34%    | 70  |
| TOTAL             |           | 256 |