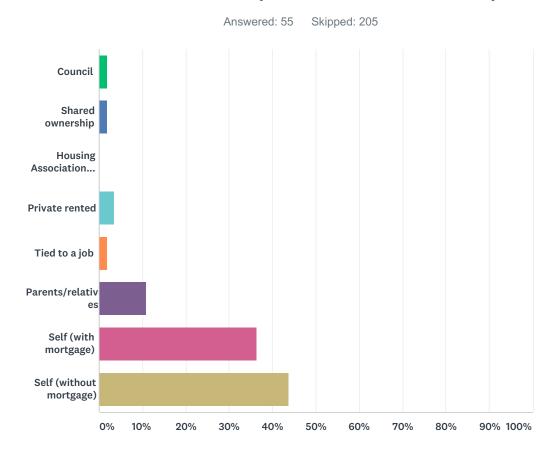

# Q1 Is your present household? Tick only one box

| ANSWER CHOICES               | RESPONSES |     |
|------------------------------|-----------|-----|
| Tied to a job                | 1.56%     | 4   |
| Housing Association rented   | 1.56%     | 4   |
| Private rented               | 1.95%     | 5   |
| Rent free                    | 0.39%     | 1   |
| Shared ownership             | 0.78%     | 2   |
| Owner occupied (no mortgage) | 66.15%    | 170 |
| Owner occupied (mortgage)    | 27.63%    | 71  |
| TOTAL                        |           | 257 |