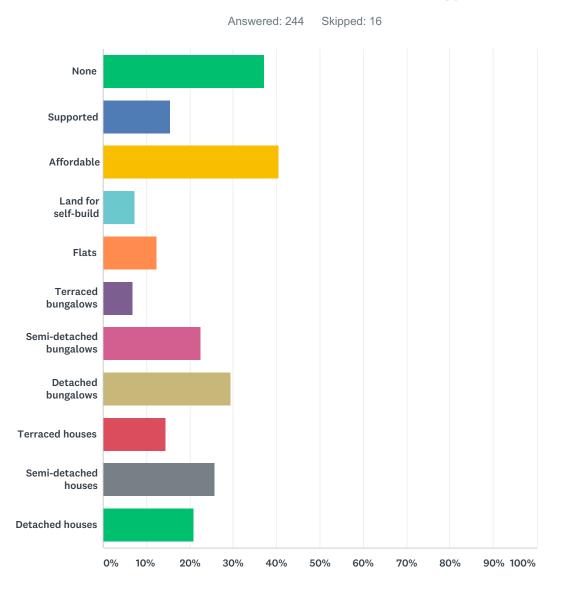

# Q15 What type of accommodation do you think Pannal & Burn Bridge Parish needs? Tick all boxes that apply(See Appendix for information on affordable and self-build housing)

| RESPONSES |                                                                  |
|-----------|------------------------------------------------------------------|
| 37.30%    | 91                                                               |
| 15.57%    | 38                                                               |
| 40.57%    | 99                                                               |
| 7.38%     | 18                                                               |
| 12.30%    | 30                                                               |
| 6.97%     | 17                                                               |
| 22.54%    | 55                                                               |
| 29.51%    | 72                                                               |
|           | 37.30%<br>15.57%<br>40.57%<br>7.38%<br>12.30%<br>6.97%<br>22.54% |

| Terraced houses        | 14.34% | 35 |
|------------------------|--------|----|
| Semi-detached houses   | 25.82% | 63 |
| Detached houses        | 20.90% | 51 |
| Total Respondents: 244 |        |    |