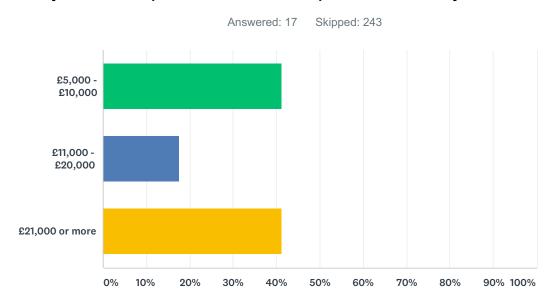

# Q8 If you own your own home, what is its current (estimated) value? Tick only one box

| ANSWER CHOICES     | RESPONSES |     |
|--------------------|-----------|-----|
| Less than £250,000 | 2.61%     | 6   |
| £251-350,000       | 8.70%     | 20  |
| £351-450,000       | 15.65%    | 36  |
| £451-550,000       | 29.57%    | 68  |
| £551-750,000       | 30.43%    | 70  |
| Over £751,000      | 13.04%    | 30  |
| TOTAL              |           | 230 |