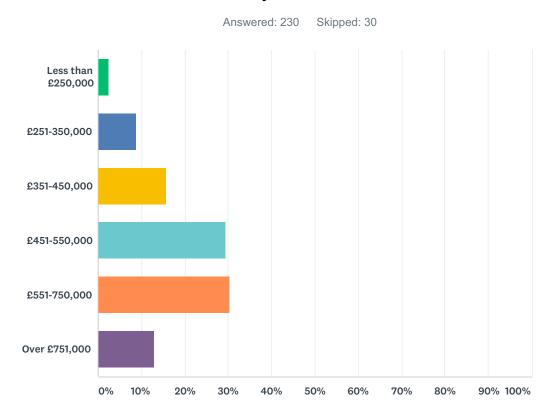

# Q8 If you own your own home, what is its current (estimated) value? Tick only one box

| ANSWER CHOICES     | RESPONSES |     |
|--------------------|-----------|-----|
| Less than £250,000 | 2.61%     | 6   |
| £251-350,000       | 8.70%     | 20  |
| £351-450,000       | 15.65%    | 36  |
| £451-550,000       | 29.57%    | 68  |
| £551-750,000       | 30.43%    | 70  |
| Over £751,000      | 13.04%    | 30  |
| TOTAL              |           | 230 |