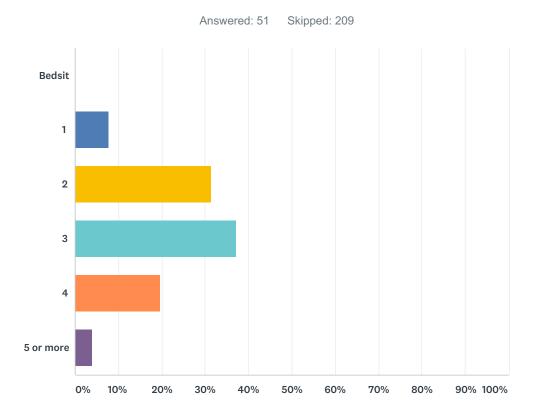

# Q3 How many bedrooms are in your present household? Tick only one box

| ANSWER CHOICES | RESPONSES |     |
|----------------|-----------|-----|
| Flat Bedsit    | 0.00%     | 0   |
| 1              | 2.31%     | 6   |
| 2              | 6.54%     | 17  |
| 3              | 23.46%    | 61  |
| 4              | 50.38%    | 131 |
| 5 or more      | 17.31%    | 45  |
| TOTAL          |           | 260 |