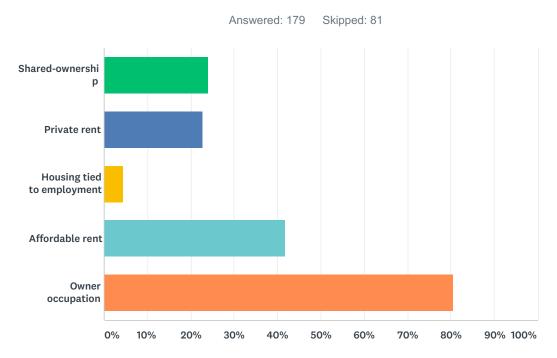

# Q17 What type of housing tenure do you think Pannal & Burn Bridge Parish needs? Tick all boxes that apply

| ANSWER CHOICES             | RESPONSES |     |
|----------------------------|-----------|-----|
| Shared-ownership           | 24.02%    | 43  |
| Private rent               | 22.91%    | 41  |
| Housing tied to employment | 4.47%     | 8   |
| Affordable rent            | 41.90%    | 75  |
| Owner occupation           | 80.45%    | 144 |
| Total Respondents: 179     |           |     |