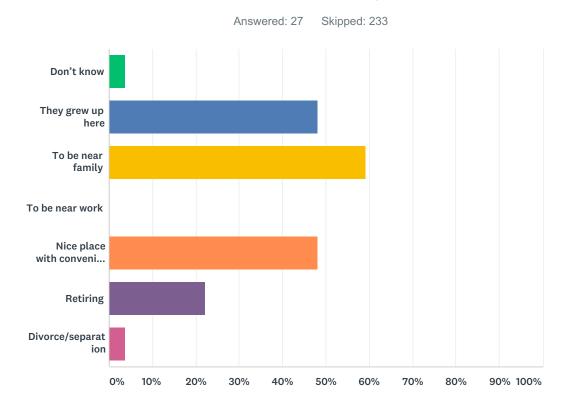

:05 AM |
| 21 | 2               | 6/26/2018 9:55 AM  |
| 22 | One family of 4 | 6/20/2018 4:29 PM  |

### Q20 Why did they move away? Tick all boxes that apply



| ANSWER CHOICES                   | RESPONSES |   |
|----------------------------------|-----------|---|
| Don't know                       | 7.41%     | 2 |
| For employment                   | 37.04%    | ) |
| Full time Training or Education  | 25.93% 7  | 7 |
| Couldn't afford rent or mortgage | 29.63%    | 3 |
| Lack of suitable housing         | 33.33%    | } |
| Total Respondents: 27            |           |   |

| # | OTHER, PLEASE SPECIFY   | DATE |
|---|-------------------------|------|
|   | There are no responses. |      |

### Q21 Why do they want to return to Pannal & Burn Bridge parish? Tick all boxes that apply



| ANSWER CHOICES                             | RESPONSES |    |
|--------------------------------------------|-----------|----|
| Don't know                                 | 3.70%     | 1  |
| They grew up here                          | 48.15%    | 13 |
| To be near family                          | 59.26%    | 16 |
| To be near work                            | 0.00%     | 0  |
| Nice place with convenient commute to work | 48.15%    | 13 |
| Retiring                                   | 22.22%    | 6  |
| Divorce/separation                         | 3.70%     | 1  |
| Total Respondents: 27                      |           |    |

| # | OTHER, PLEASE SPECIFY                                            | DATE              |
|---|-----------------------------------------------------------