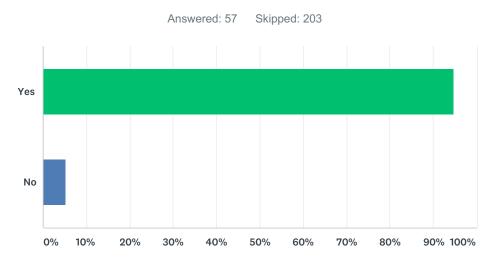

## Q12 Have any members of your household left the parish in the last 5 years?

| ANSWER CHOICES | RESPONSES |     |
|----------------|-----------|-----|
| Yes            | 17.06%    | 43  |
| No             | 82.94%    | 209 |
| TOTAL          |           | 252 |