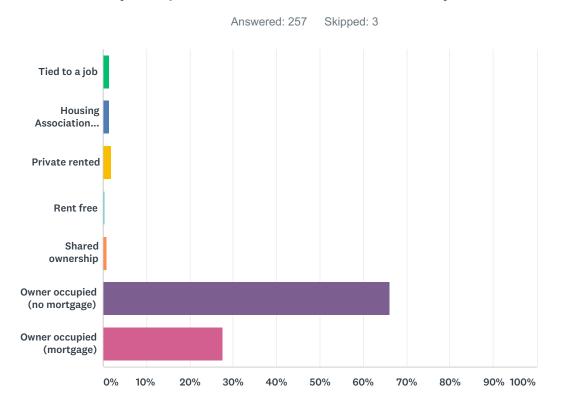

# Q1 Is your present household? Tick only one box

| ANSWER CHOICES               | RESPONSES |     |
|------------------------------|-----------|-----|
| Tied to a job                | 1.56%     | 4   |
| Housing Association rented   | 1.56%     | 4   |
| Private rented               | 1.95%     | 5   |
| Rent free                    | 0.39%     | 1   |
| Shared ownership             | 0.78%     | 2   |
| Owner occupied (no mortgage) | 66.15%    | 170 |
| Owner occupied (mortgage)    | 27.63%    | 71  |
| TOTAL                        |           | 257 |