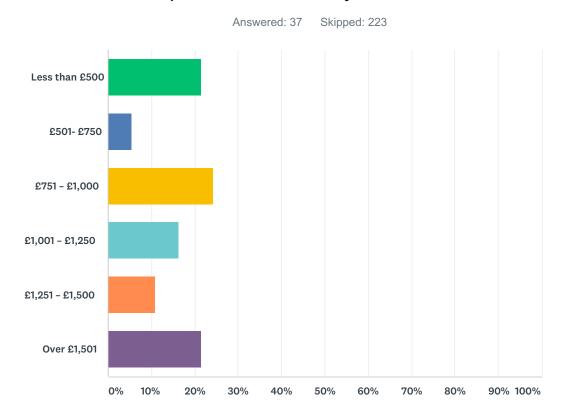

# Q9 If you rent or pay a mortgage, how much do you pay per calendar month? Tick only one box

| ANSWER CHOICES  | RESPONSES |    |
|-----------------|-----------|----|
| Up to £500      | 25.00%    | 15 |
| £501 - £1,000   | 33.33%    | 20 |
| £1,001 - £1,500 | 16.67%    | 10 |
| £1,501 – £2,000 | 20.00%    | 12 |
| £2,001 - £2,500 | 1.67%     | 1  |
| Over £2,501     | 3.33%     | 2  |
| TOTAL           |           | 60 |