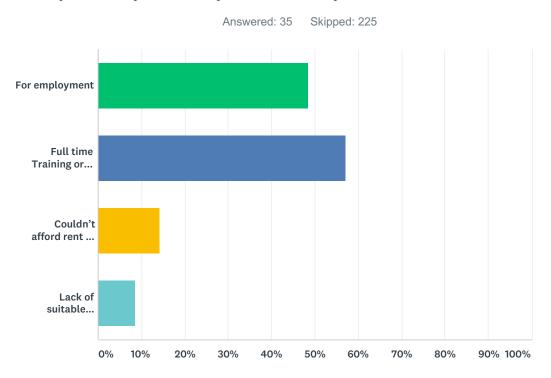

### Q13 If yes, why did they move away? Tick all boxes that apply

| ANSWER CHOICES                   | RESPONSES |    |
|----------------------------------|-----------|----|
| For employment                   | 48.57%    | 17 |
| Full time Training or Education  | 57.14%    | 20 |
| Couldn't afford rent or mortgage | 14.29%    | 5  |
| Lack of suitable housing         | 8.57%     | 3  |
| Total Respondents: 35            |           |    |