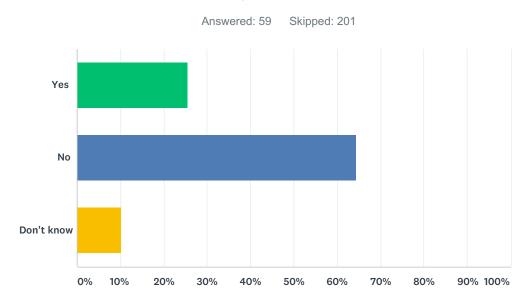

# Q18 Would you support the idea of a Community Land Trust for Pannal & Burn Bridge Parish? (See Appendix for information on Community Land Trusts)

| ANSWER CHOICES | RESPONSES |     |
|----------------|-----------|-----|
| Yes            | 38.94%    | 88  |
| No             | 24.78%    | 56  |
| Don't know     | 36.28%    | 82  |
| TOTAL          |           | 226 |