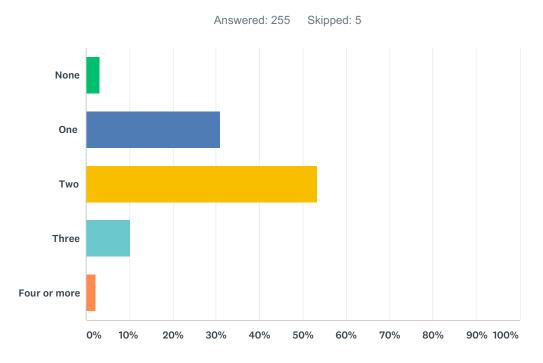

# Q7 How many vehicles (in total) are owned by the people living at your address? Tick only one box

| ANSWER CHOICES | RESPONSES |     |
|----------------|-----------|-----|
| None           | 3.14%     | 8   |
| One            | 30.98%    | 79  |
| Two            | 53.33%    | 136 |
| Three          | 10.20%    | 26  |
| Four or more   | 2.35%     | 6   |
| TOTAL          |           | 255 |