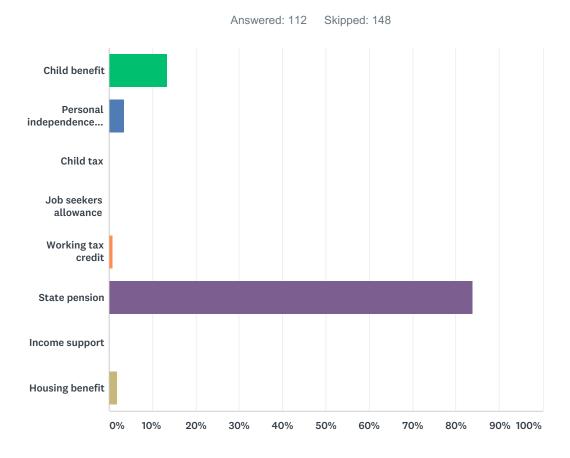

## Q11 If any household members receive financial support, please state which typeTick all boxes that apply

| ANSWER CHOICES                | RESPONSES |    |
|-------------------------------|-----------|----|
| Child benefit                 | 13.39%    | 15 |
| Personal independence payment | 3.57%     | 4  |
| Child tax                     | 0.00%     | 0  |
| Job seekers allowance         | 0.00%     | 0  |
| Working tax credit            | 0.89%     | 1  |
| State pension                 | 83.93%    | 94 |
| Income support                | 0.00%     | 0  |
| Housing benefit               | 1.79%     | 2  |
| Total Respondents: 112        |           |    |