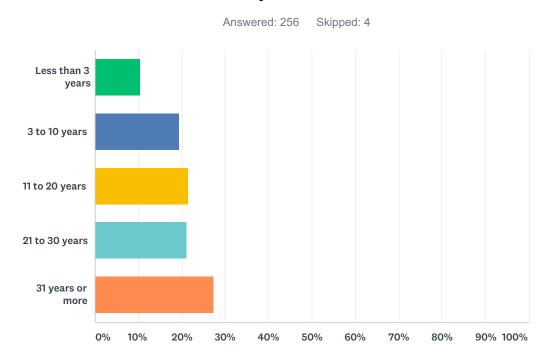

# Q6 How many years have you lived in Pannal & Burn Bridge Parish? Tick only one box

| ANSWER CHOICES    | RESPONSES |     |
|-------------------|-----------|-----|
| Less than 3 years | 10.55%    | 27  |
| 3 to 10 years     | 19.53%    | 50  |
| 11 to 20 years    | 21.48%    | 55  |
| 21 to 30 years    | 21.09%    | 54  |
| 31 years or more  | 27.34%    | 70  |
| TOTAL             |           | 256 |