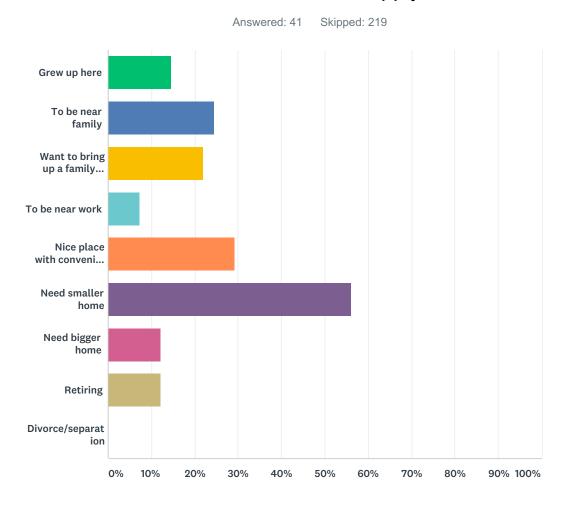

PM |
| #  | 75-84 YEARS IN NEXT 5 YEARS     | DATE               |
| 1  | 2                               | 6/27/2018 10:39 AM |
| 2  | 1                               | 6/27/2018 9:20 AM  |
| 3  | 2                               | 6/26/2018 3:21 PM  |
| #  | 75-84 YEARS IN 6-10 YEARS       | DATE               |
| 1  | 1                               | 6/26/2018 3:49 PM  |
| 2  | 2                               | 6/26/2018 3:32 PM  |
| #  | 85 YEARS OR MOREIN NEXT 5 YEARS | DATE               |
| 1  | 2                               | 6/26/2018 12:15 PM |

| # | 85 YEARS OR MORE IN 6-10 YEARS | DATE |
|---|--------------------------------|------|
|   | There are no responses.        |      |

# Q24 Why do you want to move within the Pannal & Burn Bridge Parish? Tick all boxes that apply



| ANSWER CHOICES                             | RESPONSES |    |
|--------------------------------------------|-----------|----|
| Grew up here                               | 14.63%    | 6  |
| To be near family                          | 24.39%    | 10 |
| Want to bring up a family here             | 21.95%    | 9  |
| To be near work                            | 7.32%     | 3  |
| Nice place with convenient commute to work | 29.27%    | 12 |
| Need smaller home                          | 56.10%    | 23 |
| Need bigger home                           | 12.20%    | 5  |
| Retiring                                   | 12.20%    | 5  |
| Divorce/separation                         | 0.00%     | 0  |
| Total Respondents: 41                      |           |    |

| # | OTHER, PLEASE SPECIFY