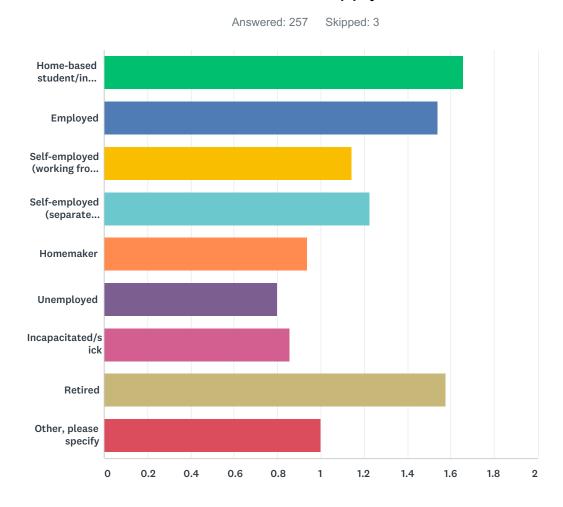

# Q5 How many people in your household are ...? Enter number in all boxes that apply

| ANSWER CHOICES                    | AVERAGE NUMBER | TOTAL NUMBER | RESPONSES |
|-----------------------------------|----------------|--------------|-----------|
| Home-based student/in training    | 2              | 48           | 29        |
| Employed                          | 2              | 160          | 104       |
| Self-employed (working from home) | 1              | 24           | 21        |
| Self-employed (separate location) | 1              | 27           | 22        |
| Homemaker                         | 1              | 15           | 16        |
| Unemployed                        | 1              | 4            | 5         |
| Incapacitated/sick                | 1              | 6            | 7         |
| Retired                           | 2              | 257          | 163       |
| Other, please specify             | 1              | 4            | 4         |
| Total Respondents: 257            |                |              |           |