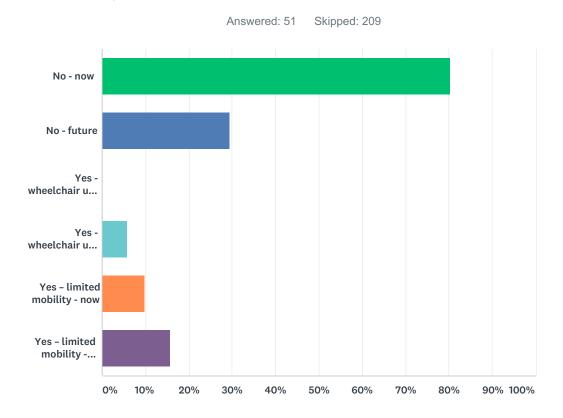

| 1.82%     | 1  |
| Housing Association rented | 0.00%     | 0  |
| Private rented             | 3.64%     | 2  |
| Tied to a job              | 1.82%     | 1  |
| Parents/relatives          | 10.91%    | 6  |
| Self (with mortgage)       | 36.36%    | 20 |
| Self (without mortgage)    | 43.64%    | 24 |
| TOTAL                      |           | 55 |

| # | OTHER, PLEASE SPECIFY                                                    | DATE              |
|---|--------------------------------------------------------------------------|-------------------|
| 1 | PART THREE ANSWERED ON BEHALF OF SOME OF OUR FAMILY WANTING TO MOVE HERE | 6/20/2018 4:36 PM |

### Q26 Do you have any special needs that might affect the type of home you need?Do you anticipate future needs?Tick all boxes that apply



| ANSWER CHOICES                  | RESPONSES |    |
|---------------------------------|-----------|----|
| No - now                        | 80.39%    | 41 |
| No - future                     | 29.41%    | 15 |
| Yes - wheelchair user - now     | 0.00%     | 0  |
| Yes - wheelchair user - future  | 5.88%     | 3  |
| Yes – limited mobility - now    | 9.80%     | 5  |
| Yes – limited mobility - future | 15.69%    | 8  |
| Total Respondents: 51           |           |    |

| # | OTHER, PLEASE SPECIFY                                                            | DATE               |
|---|----------------------------------------------------------------------------------|--------------------|
| 1 | who know?                                                                        | 6/26/2018 3