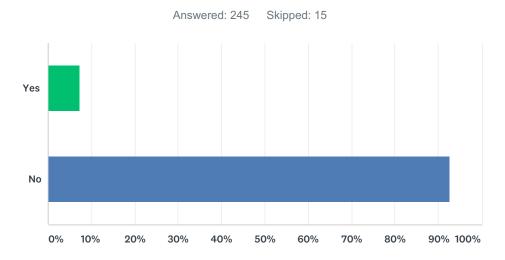

## Q14 Have any people joined your household in the last 5 years? (This may be children moving back, new baby, new partner ...)

| ANSWER CHOICES | RESPONSES |     |
|----------------|-----------|-----|
| Yes            | 7.35%     | 18  |
| No             | 92.65%    | 227 |
| TOTAL          |           | 245 |