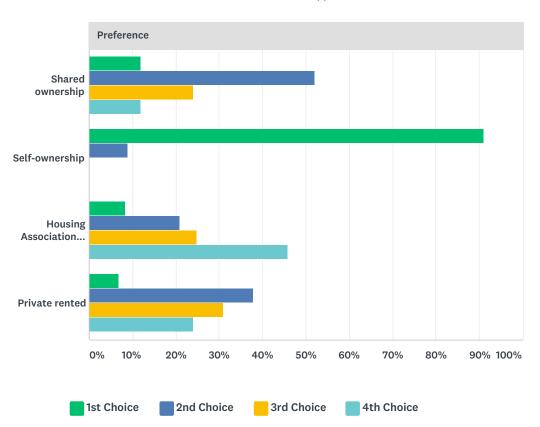

# Q17 What type of housing tenure do you think Pannal & Burn Bridge Parish needs? Tick all boxes that apply

| ANSWER CHOICES             | RESPONSES |     |
|----------------------------|-----------|-----|
| Shared-ownership           | 24.02%    | 43  |
| Private rent               | 22.91%    | 41  |
| Housing tied to employment | 4.47%     | 8   |
| Affordable rent            | 41.90%    | 75  |
| Owner occupation           | 80.45%    | 144 |
| Total Respondents: 179     |           |     |