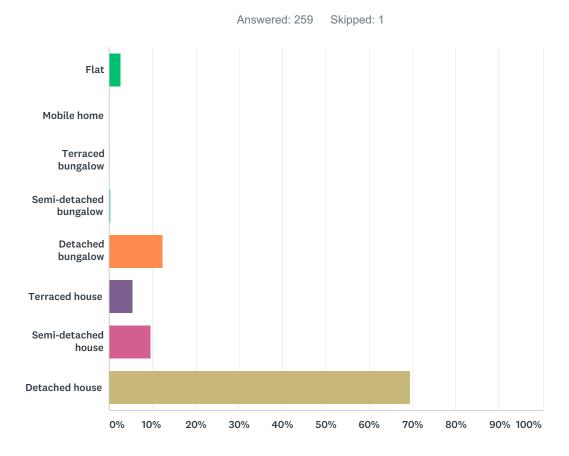

## Q2 What type of property is your home? Tick only one box

| ANSWER CHOICES         | RESPONSES |     |
|------------------------|-----------|-----|
| Flat                   | 2.70%     | 7   |
| Mobile home            | 0.00%     | 0   |
| Terraced bungalow      | 0.00%     | 0   |
| Semi-detached bungalow | 0.39%     | 1   |
| Detached bungalow      | 12.36%    | 32  |
| Terraced house         | 5.41%     | 14  |
| Semi-detached house    | 9.65%     | 25  |
| Detached house         | 69.50%    | 180 |
| TOTAL                  |           | 259 |