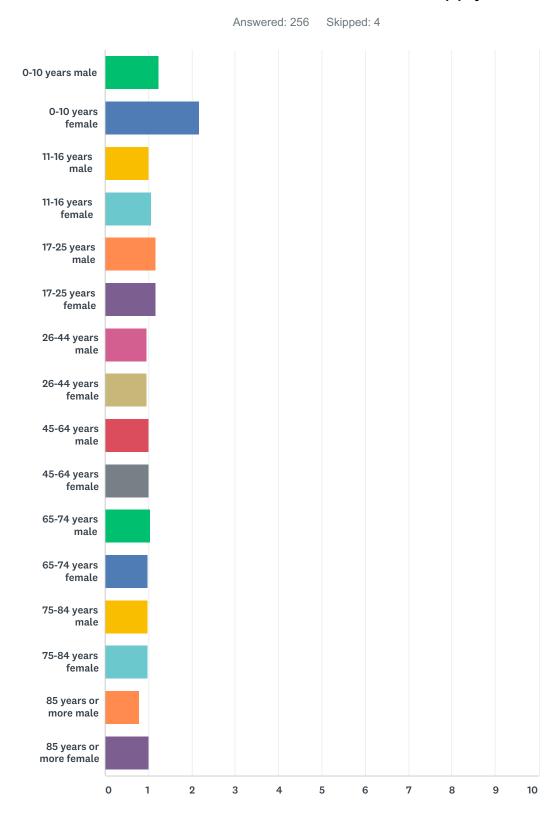

## Q4 How many people of each age and gender live in your household? Enter a number in all boxes that apply

| 0-10 years male         | 1 | 27 | 22 |
|-------------------------|---|----|----|
| 0-10 years female       | 2 | 39 | 18 |
| 11-16 years male        | 1 | 8  | 8  |
| 11-16 years female      | 1 | 14 | 13 |
| 17-25 years male        | 1 | 27 | 23 |
| 17-25 years female      | 1 | 20 | 17 |
| 26-44 years male        | 1 | 31 | 32 |
| 26-44 years female      | 1 | 34 | 35 |
| 45-64 years male        | 1 | 73 | 73 |
| 45-64 years female      | 1 | 92 | 92 |
| 65-74 years male        | 1 | 69 | 66 |
| 65-74 years female      | 1 | 66 | 67 |
| 75-84 years male        | 1 | 48 | 49 |
| 75-84 years female      | 1 | 43 | 44 |
| 85 years or more male   | 1 | 4  | 5  |
| 85 years or more female | 1 | 15 | 15 |
| Total Respondents: 256  |   |    |    |