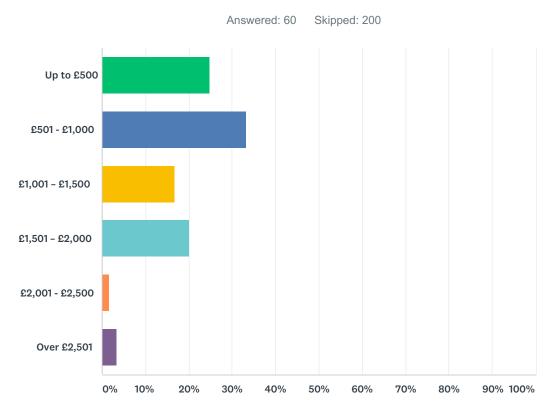

# Q9 If you rent or pay a mortgage, how much do you pay per calendar month? Tick only one box

| ANSWER CHOICES  | RESPONSES |    |
|-----------------|-----------|----|
| Up to £500      | 25.00%    | 15 |
| £501 - £1,000   | 33.33%    | 20 |
| £1,001 - £1,500 | 16.67%    | 10 |
| £1,501 – £2,000 | 20.00%    | 12 |
| £2,001 - £2,500 | 1.67%     | 1  |
| Over £2,501     | 3.33%     | 2  |
| TOTAL           |           | 60 |