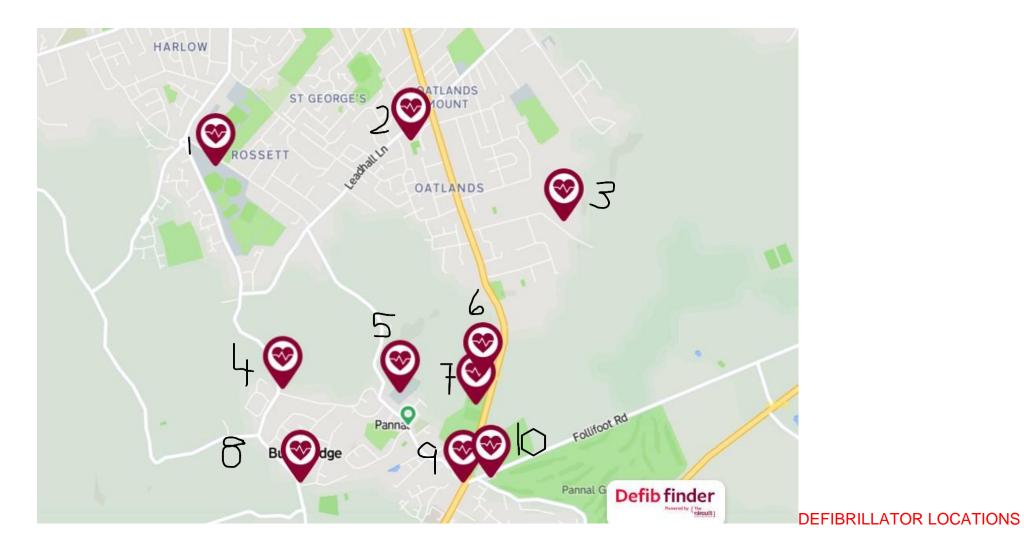

| 1 | Ashville College, Green Lane, HG2 9JP                | 2  | Harrogate Racquets Club, First Road, HG2 8HA    |
|---|------------------------------------------------------|----|-------------------------------------------------|
| 3 | Fulwith Manor, Fulwith Mill Lane, HG2 8HJ            | 4  | Pannal Methodist Church, Spring Lane, HG3 1NP   |
| 5 | Pannal C P School, Pannal Green, HG3 1LH             | 6  | Weetons, Leeds Road, Pannal, PH31EW             |
| 7 | Pannal Sports Jnr Football Club, Leeds Road, HG3 1EW | 8  | D K P Consulting, 55-57 Burn Bridge Rd, HG3 1PB |
| 9 | Pannal Village Hall, Station Road, HG3 1JJ           | 10 | Pannal Golf Club, Follifoot Road, HG3 1ES       |